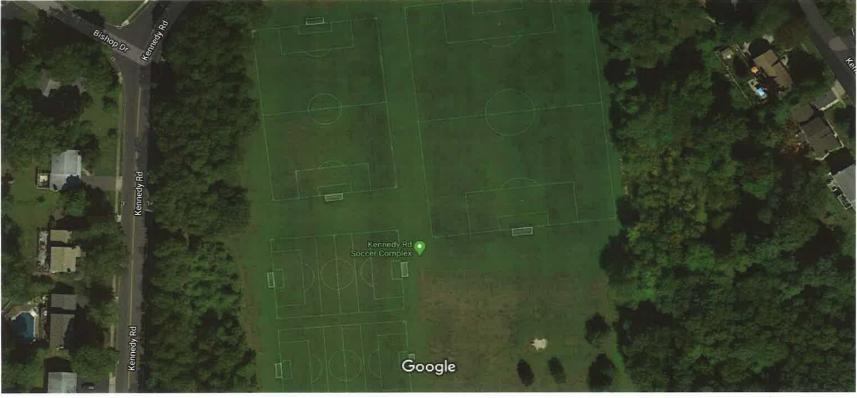

#### Google Maps Kennedy Road Soccer Complex - Irrigated

Imagery ©2020 Maxar Technologies, U.S. Geological Survey, Map data ©2020 50 ft

Kennedy Road Soccer Complex, Manchester – Single Use, Irrigated Facility.