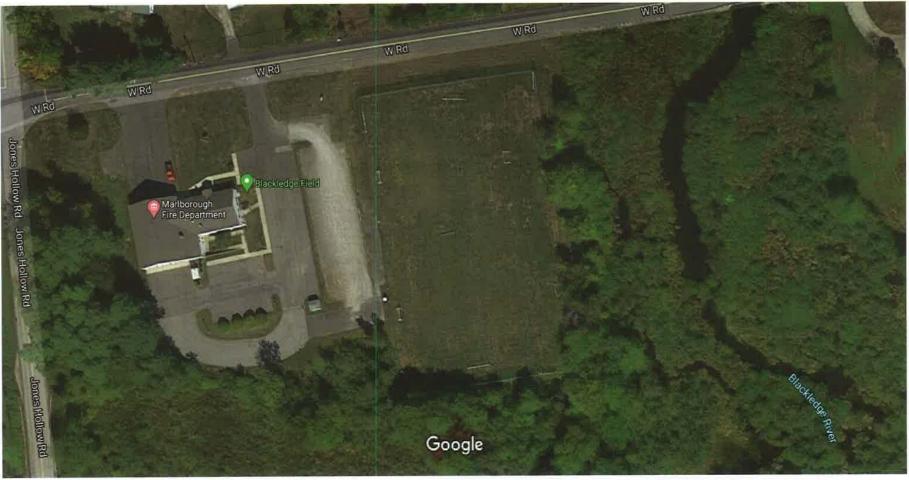

### Google Maps Marlborough - Non Functioning Irrigation

Imagery ©2020 Maxar Technologies, U.S. Geological Survey, Map data ©2020 50 ft

### Marlborough – Blackledge Field – Non-Functioning Irrigation – Controller Below Grade

Map data ©2020, Map data ©2020 20 ft

Cody Camp Baseball -JJIS – Single Use Field. 5 year recovery from Grey Leaf Spot disease Decimation, due to untrained operation of irrigation and fertilizer application by Non-Town Personnel. Irrigation remains shut off due to in ability to determine responsible party for cost of water. Recovery by overseeding and fertilization only (K-8 School State regulations)