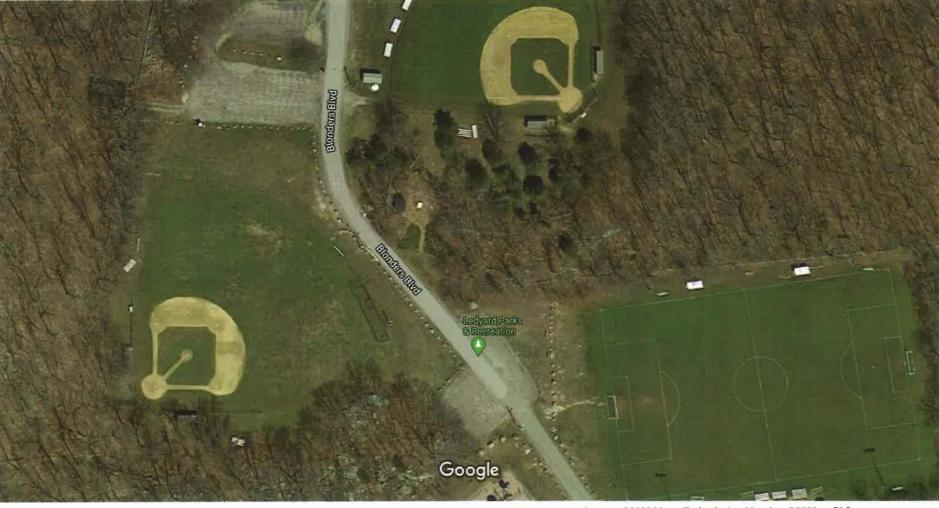

Imagery ©2020 Maxar Technologies, Map data ©2020 50 ft

Ledyard – Col. Ledyard Park- Soccer Field –Full Well Based Irrigation – High School Game Field, Northerly Baseball – Modified Rain Train/Tank Irrigation, West Baseball/Multiple Use –No Irrigation – Clear Moisture Stress and Wear.