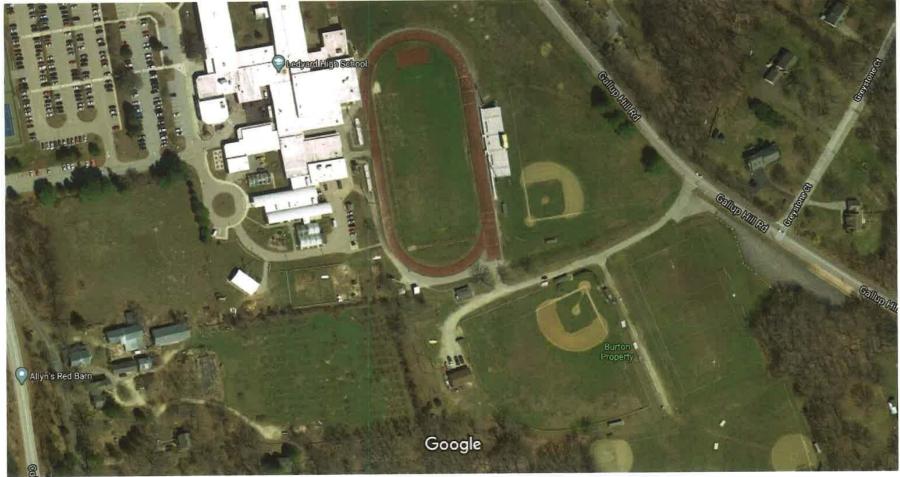

#### Google Maps Ledyard High School No Irrigation

Imagery ©2020 Maxar Technologies, USDA Farm Service Agency, Map data ©2020 100 ft

Ledyard High School – Natural Grass Game Field, Non permanent Irrigated Fields, Clear Moisture Stress and Wear Stress in Practice Areas and Game Field. Soccer relocated games to alternate location.