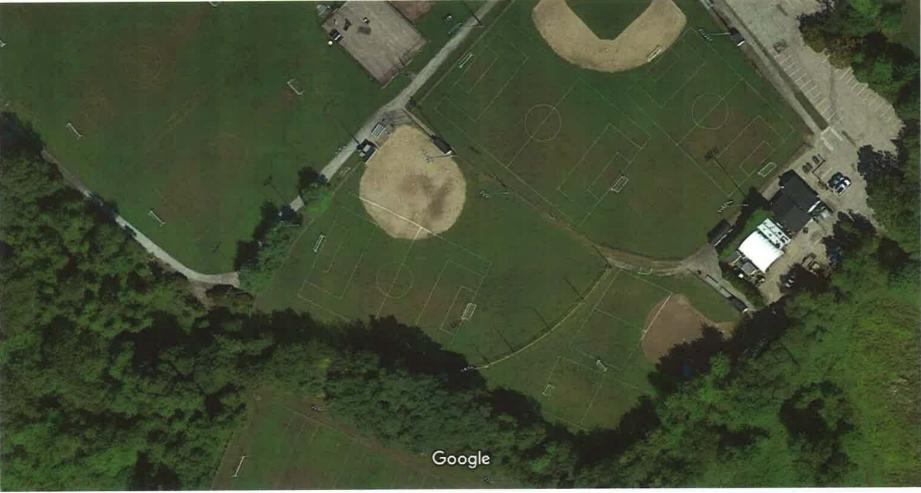

Imagery ©2020 Maxar Technologies, U.S. Geological Survey, USDA Farm Service Agency, Map data ©2020 100 ft

Colchester Rec-Plex – all fields (except R1) – Used Multiple Sports. Fall R-8 reserved for Football. Football practices nightly upon its one Game Field. Mid July-Mid Nov. (96 days) – 2-3 hr practices, 3 games per home event.

Remaining 6 fields striped to provide up to10 fields (varying sizes, including on non-multi purpose fields. Aug 1 – First week in Nov. 7 days/wk (91 days). See enlargements for striping. Pond Water Irrigation available R7 and R-8 only. See Discussion.