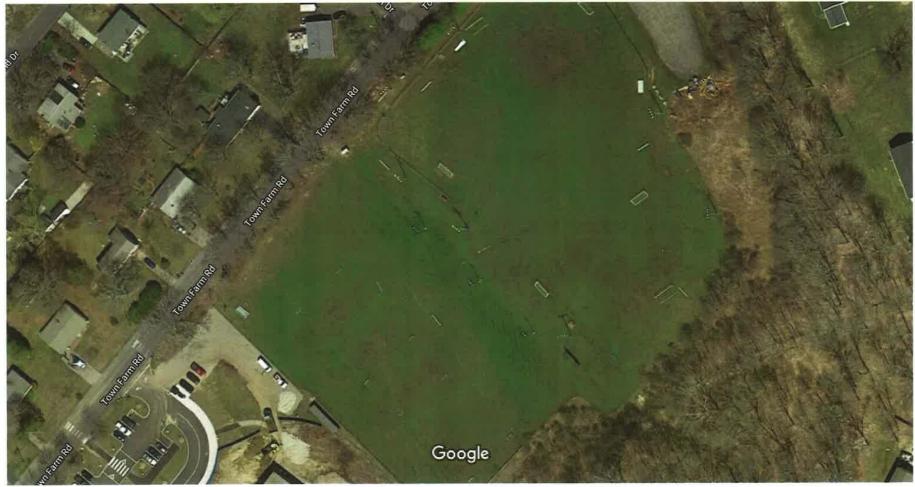

#### Google Maps Ledyard, Town Farm Gallup Hill Modified Irrigation

Imagery ©2020 Maxar Technologies, USDA Farm Service Agency, Map data ©2020 50 ft

Ledyard – Town Farm Road Field – Irrigated. Some Over Use Areas Visible.