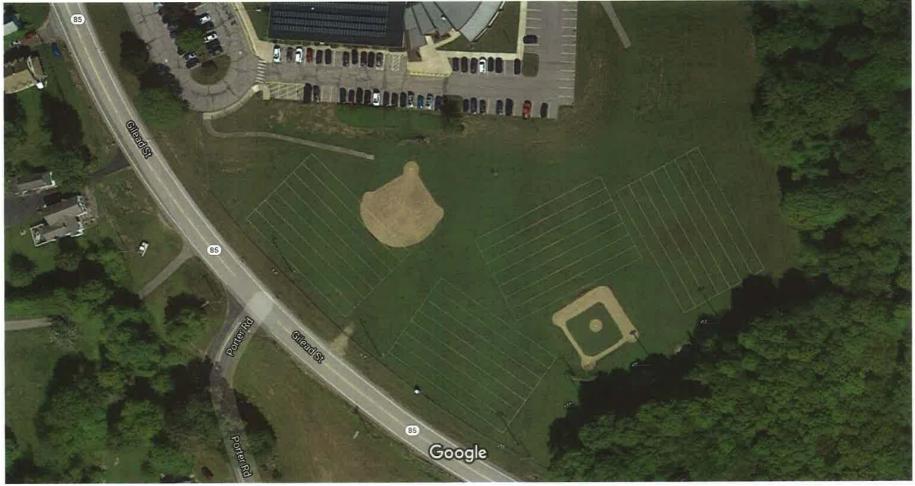

#### Google Maps Gilead School

Imagery ©2020 Maxar Technologies, U.S. Geological Survey, Map data ©2020 50 ft

Example #2 Hebron Off Site Midget Football Practice 1/3 size fields – Gilead School Note: Marginal Use due to EEE closures 2019. Normal practice time 6-8 pm