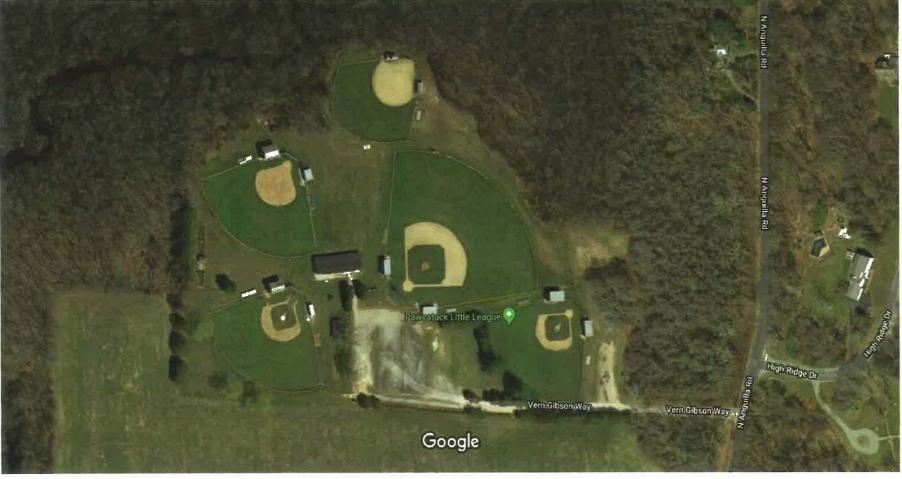

#### Google Maps Pawcatuck Little League - Irrigated

Imagery ©2020 Maxar Technologies, RIGIS, USDA Farm Service Agency, Map data ©2020 100 ft

Example of Irrigated Baseball Complex – Fields Clearly Green vs Off Field Moisture Stress