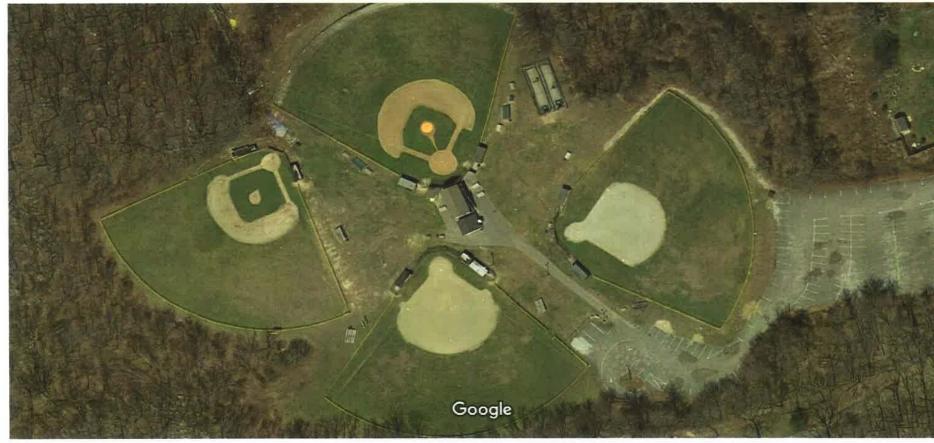

#### Google Maps Ledyard High School No Irrigation

Imagery ©2020 Maxar Technologies, USDA Farm Service Agency, Map data ©2020 100 ft

Ledyard High School – Natural Grass Game Field, Non permanent Irrigated Fields, Clear Moisture Stress and Wear Stress in Practice Areas and Game Field. Soccer relocated games to alternate location.

#### Google Maps Ledyard Middle School No Irrigation

Imagery ©2020 Maxar Technologies, Map data ©2020 50 ft

Ledyard Middle School – No Irrigation – Clear Moisture Stress and Over Use Areas