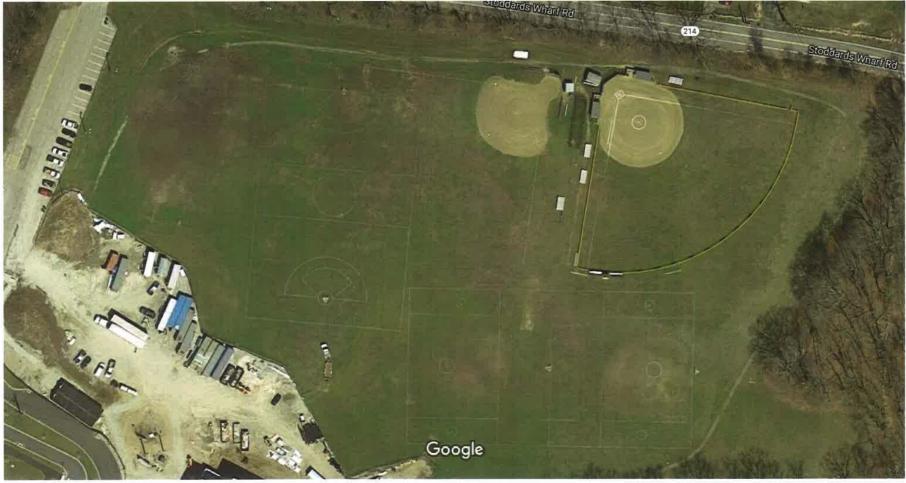

#### Google Maps Ledyard, Town Farm Gallup Hill Modified Irrigation

Imagery ©2020 Maxar Technologies, USDA Farm Service Agency, Map data ©2020 50 ft

Ledyard – Town Farm Road Field – Irrigated. Some Over Use Areas Visible.