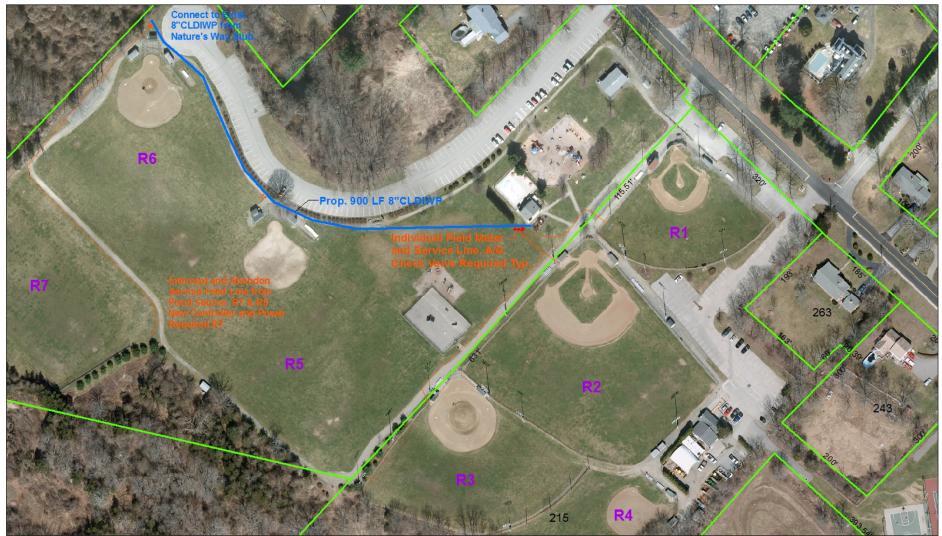

Imagery ©2020 Maxar Technologies, U.S. Geological Survey, USDA Farm Service Agency, Map data ©2020 100 ft

Colchester Rec-Plex – all fields (except R1) – Used Multiple Sports. Fall R-8 reserved for Football. Football practices nightly upon its one Game Field. Mid July-Mid Nov. (96 days) – 2-3 hr practices, 3 games per home event.

Remaining 6 fields striped to provide up to10 fields (varying sizes, including on non-multi purpose fields. Aug 1 – First week in Nov. 7 days/wk (91 days). See enlargements for striping. Pond Water Irrigation available R7 and R-8 only. See Discussion.