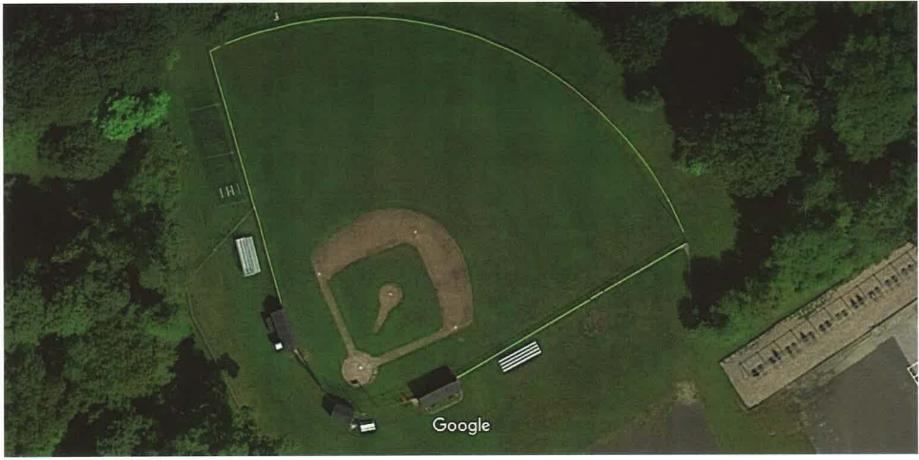

### Marlborough – Blackledge Field – Non-Functioning Irrigation – Controller Below Grade

Map data ©2020, Map data ©2020 20 ft

Cody Camp Baseball -JJIS – Single Use Field. 5 year recovery from Grey Leaf Spot disease Decimation, due to untrained operation of irrigation and fertilizer application by Non-Town Personnel. Irrigation remains shut off due to in ability to determine responsible party for cost of water. Recovery by overseeding and fertilization only (K-8 School State regulations)