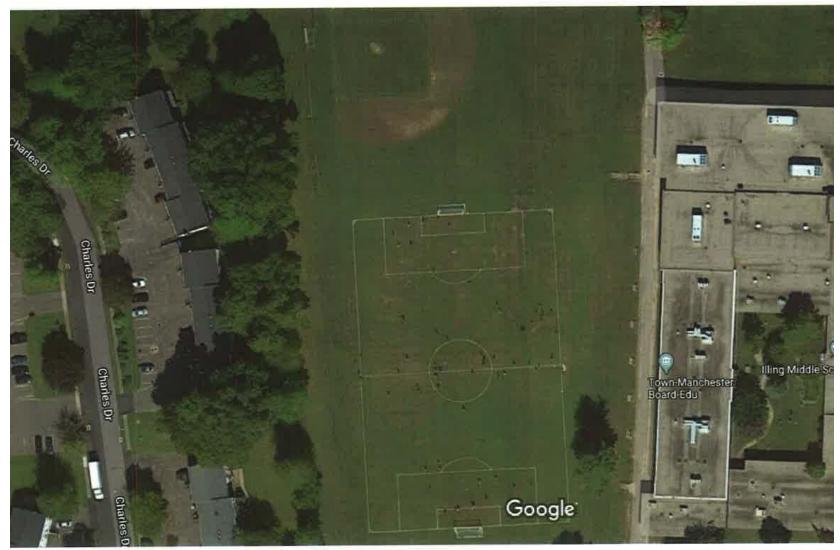

# Google Maps Illing Jr. High School Manchester

Imagery ©2020 Maxar Technologies, U.S. Geological Sur

Illing Jr. High School – Moisture Stress – Single Use area.