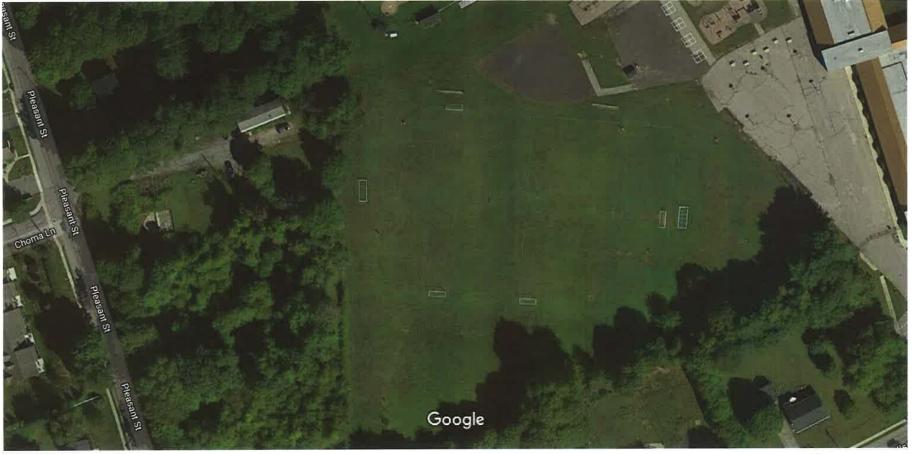

#### Google Maps Montville Little League

Imagery ©2020 Maxar Technologies, U.S. Geological Survey, Map data ©2020 50 ft

Example of Non- Irrigated Field Complex – Multi Browned Moisture Stress Turf within Outfield