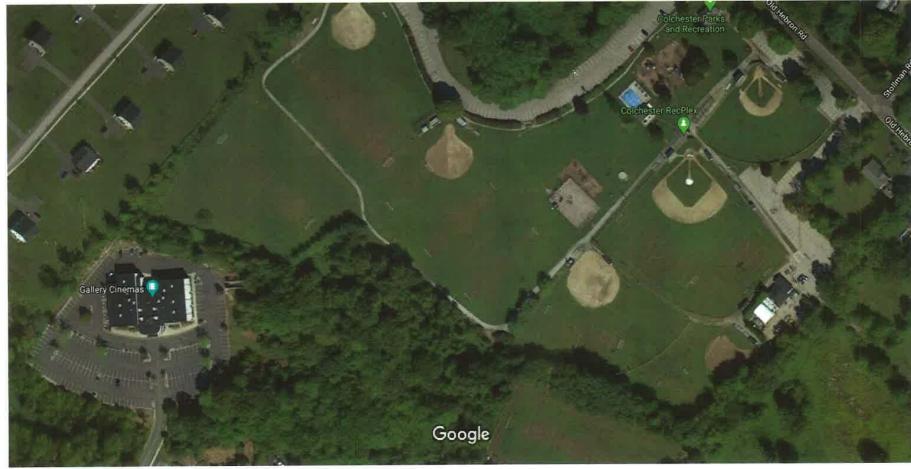

Imagery ©2020 Maxar Technologies, U.S. Geological Survey, USDA Farm Service Agency, Map data ©2020 100 ft

Colchester Rec-Plex – all fields (except R1) – Used Multiple Sports. Fall R-8 reserved for Football. Football practices nightly upon its one Game Field. Mid July-Mid Nov. (96 days) – 2-3 hr practices, 3 games per home event.

Remaining 6 fields striped to provide up to10 fields (varying sizes, including on non-multi purpose fields. Aug 1 – First week in Nov. 7 days/wk (91 days). See enlargements for striping. Pond Water Irrigation available R7 and R-8 only. See Discussion.