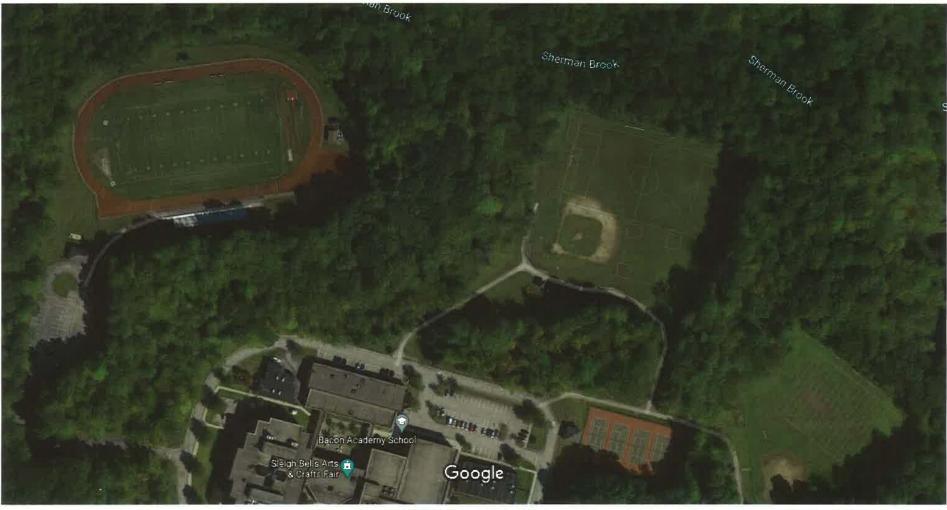

Bacon Academy – Natural Turf 4 Sport Game Field – Water Canon/Well Irrigated. Baseball And Softball Field, Non –Irrigated Multi Use Practice Field. Clear Wear and Moisture Issues, Softball Excess High Water Table in Spring, No Drains, Baseball Outfield Insufficient Moisture And Wear Stress.