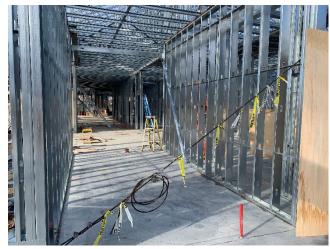

## **GENERAL OBSERVATIONS AND REMARKS:**

- Metal framing is ongoing.
- The truss installation is ongoing.
- Exterior wall sheating is started.
- Roof sheating is started.

I called Rob/BRD and discussed the original framing and sheathing schedule as compared to the current schedule.

The original schedule for All Building Framing (including exterior wall sheathing and roof sheathing) was to start July 7, 2023 and be completed on September 14, 2023.

Current schedule for All Building Framing (including exterior wall sheathing and roof sheathing), actual start date was November 9, 2023 and is to be completed on January 26, 2024.