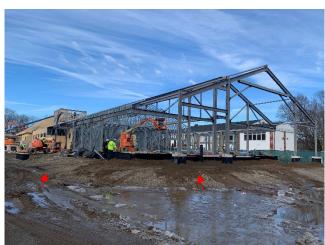

## **GENERAL OBSERVATIONS AND REMARKS:**

- Metal framing is ongoing.
- The truss installation is ongoing.
- Exterior wall sheating is started.
- Roof sheating is started.

I called Rob/BRD and discussed the original framing and sheathing schedule as compared to the current schedule.

The original schedule for All Building Framing (including exterior wall sheathing and roof sheathing) was to start July 7, 2023 and be completed on September 14, 2023.

Current schedule for All Building Framing (including exterior wall sheathing and roof sheathing), actual start date was November 9, 2023 and is to be completed on January 26, 2024.