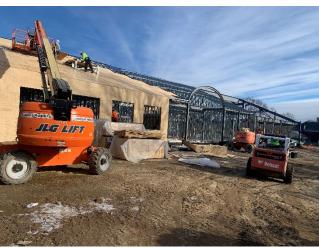

**ON SITE:** Framing, exterior wall sheathing and roof sheathing contractors

## **GENERAL OBSERVATIONS AND REMARKS:**

- Metal framing is ongoing.
- The truss installation is ongoing.
- Exterior wall sheating is started.
- Roof sheating is started.

I called Rob/BRD and discussed the original framing and sheathing schedule as compared to the current schedule.