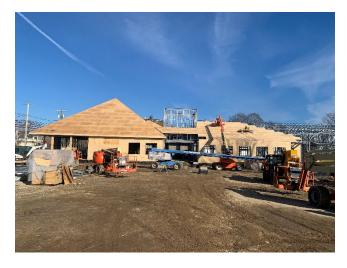

**ON SITE:** Framing, exterior wall sheathing and roof sheathing contractors

## **GENERAL OBSERVATIONS AND REMARKS:**

- Metal framing is ongoing.
- The truss installation is ongoing.
- Exterior wall sheating is started.
- Roof sheating is started.

I called Rob/BRD and discussed the original framing and sheathing schedule as compared to the current schedule.