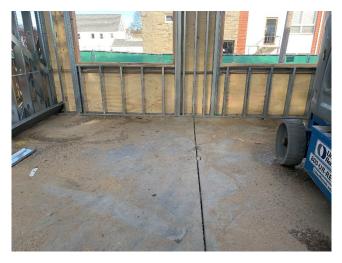

## **GENERAL OBSERVATIONS AND REMARKS:**

- Metal framing is ongoing.
- The truss installation is ongoing.
- Exterior wall sheating is started.
- Roof sheating is started.

I called Rob/BRD and discussed the original framing and sheathing schedule as compared to the current schedule.

The original schedule for All Building Framing (including exterior wall sheathing and roof sheathing) was to start July 7, 2023 and be completed on September 14, 2023.

Current schedule for All Building Framing (including exterior wall sheathing and roof sheathing), actual start date was November 9, 2023 and is to be completed on January 26, 2024.