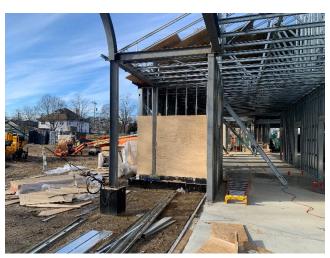

## **GENERAL OBSERVATIONS AND REMARKS:**

- Metal framing is ongoing.
- The truss installation is ongoing.
- Exterior wall sheating is started.
- Roof sheating is started.

I called Rob/BRD and discussed the original framing and sheathing schedule as compared to the current schedule.

The original schedule for All Building Framing (including exterior wall sheathing and roof sheathing) was to start July 7, 2023 and be completed on September 14, 2023.

Current schedule for All Building Framing (including exterior wall sheathing and roof sheathing), actual start date was November 9, 2023 and is to be completed on January 26, 2024.