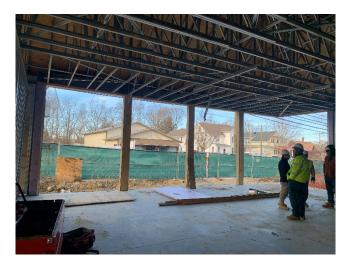

**ON SITE:** Framing, exterior wall sheathing and roof sheathing contractors

## **GENERAL OBSERVATIONS AND REMARKS:**

- Metal framing is ongoing.
- The truss installation is ongoing.
- Exterior wall sheating is started.
- Roof sheating is started.

I called Rob/BRD and discussed the original framing and sheathing schedule as compared to the current schedule.

The original schedule for All Building Framing (including exterior wall sheathing and roof sheathing) was to start July 7, 2023 and be completed on September 14, 2023.

Current schedule for All Building Framing (including exterior wall sheathing and roof sheathing), actual start date was November 9, 2023 and is to be completed on January 26, 2024.