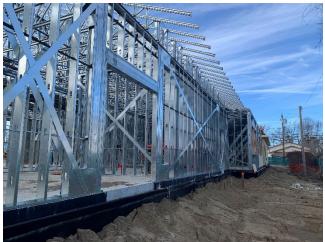

## **GENERAL OBSERVATIONS AND REMARKS:**

- Metal framing is ongoing.
- The truss installation is ongoing.
- Exterior wall sheating is started.
- Roof sheating is started.

I called Rob/BRD and discussed the original framing and sheathing schedule as compared to the current schedule.

The original schedule for All Building Framing (including exterior wall sheathing and roof sheathing) was to start July 7, 2023 and be completed on September 14, 2023.

Current schedule for All Building Framing (including exterior wall sheathing and roof sheathing), actual start date was November 9, 2023 and is to be completed on January 26, 2024.