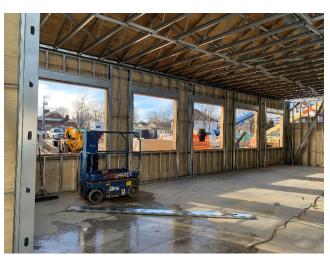

**ON SITE:** Framing, exterior wall sheathing and roof sheathing contractors

## **GENERAL OBSERVATIONS AND REMARKS:**

- Metal framing is ongoing.
- The truss installation is ongoing.
- Exterior wall sheating is started.
- Roof sheating is started.

I called Rob/BRD and discussed the original framing and sheathing schedule as compared to the current schedule.

The original schedule for All Building Framing (including exterior wall sheathing and roof sheathing) was to start July 7, 2023 and be completed on September 14, 2023.

Current schedule for All Building Framing (including exterior wall sheathing and roof sheathing), actual start date was November 9, 2023 and is to be completed on January 26, 2024.