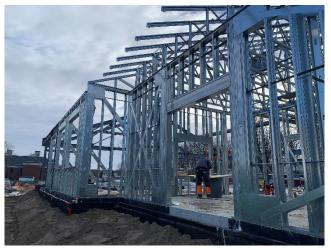

**ON SITE:** Framing, exterior wall sheathing and roof sheathing contractors

## **GENERAL OBSERVATIONS AND REMARKS:**

- Metal framing is ongoing.
- The truss installation is ongoing.
- Exterior wall sheating is started.
- Roof sheating is started.

I called Rob/BRD and discussed the original framing and sheathing schedule as compared to the current schedule.