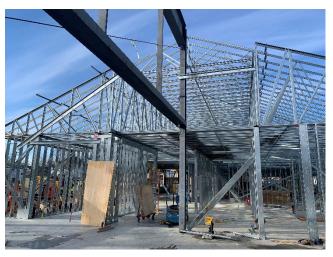

## **GENERAL OBSERVATIONS AND REMARKS:**

- Metal framing is ongoing.
- The truss installation is ongoing.
- Exterior wall sheating is started.
- Roof sheating is started.

I called Rob/BRD and discussed the original framing and sheathing schedule as compared to the current schedule.

The original schedule for All Building Framing (including exterior wall sheathing and roof sheathing) was to start July 7, 2023 and be completed on September 14, 2023.

Current schedule for All Building Framing (including exterior wall sheathing and roof sheathing), actual start date was November 9, 2023 and is to be completed on January 26, 2024.