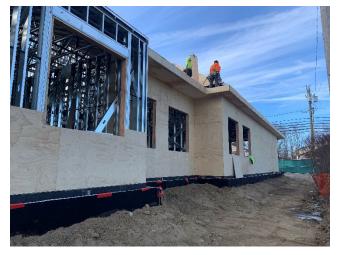

**ON SITE:** Framing, exterior wall sheathing and roof sheathing contractors

## **GENERAL OBSERVATIONS AND REMARKS:**

- Metal framing is ongoing.
- The truss installation is ongoing.
- Exterior wall sheating is started.
- Roof sheating is started.

I called Rob/BRD and discussed the original framing and sheathing schedule as compared to the current schedule.