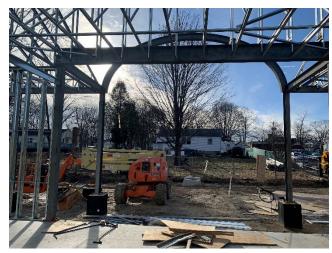

## **GENERAL OBSERVATIONS AND REMARKS:**

- Metal framing is ongoing.
- The truss installation is ongoing.
- Exterior wall sheating is started.
- Roof sheating is started.

I called Rob/BRD and discussed the original framing and sheathing schedule as compared to the current schedule.

The original schedule for All Building Framing (including exterior wall sheathing and roof sheathing) was to start July 7, 2023 and be completed on September 14, 2023.

Current schedule for All Building Framing (including exterior wall sheathing and roof sheathing), actual start date was November 9, 2023 and is to be completed on January 26, 2024.