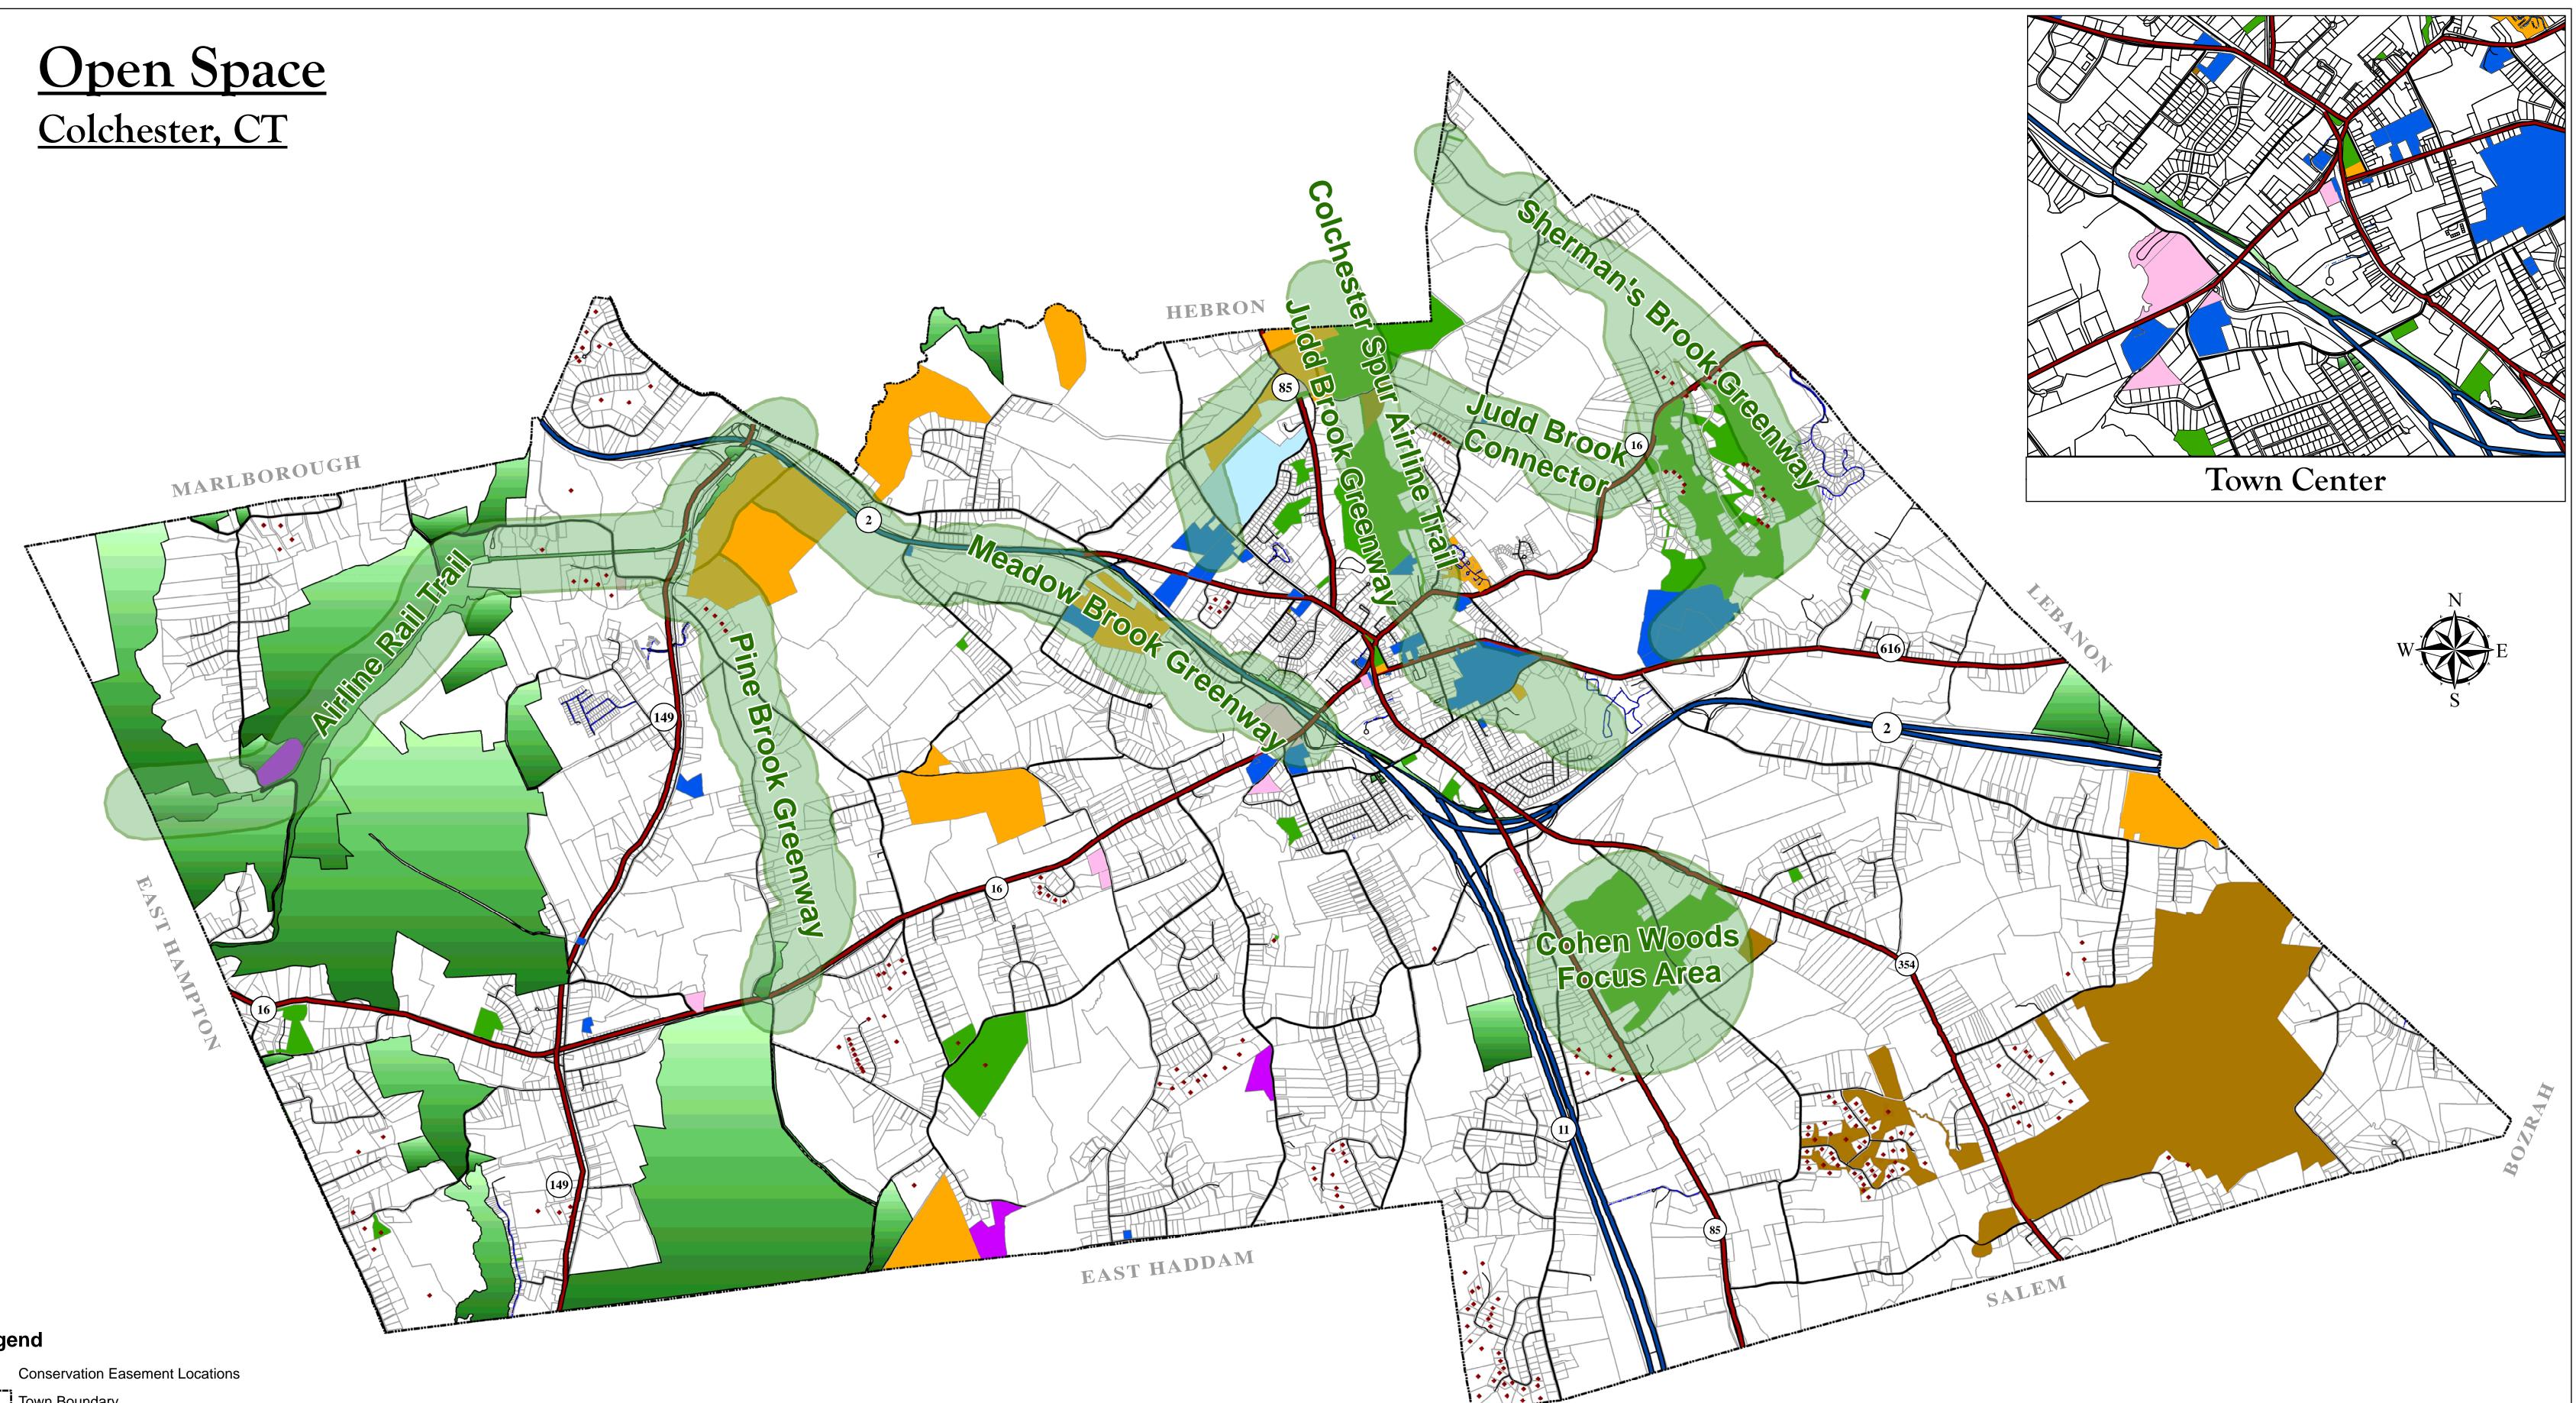

## Legend

| • |                                                          |                              |
|---|----------------------------------------------------------|------------------------------|
| ٠ | Conservation Easement Locations                          |                              |
|   | Town Boundary                                            |                              |
|   | greenways                                                |                              |
|   | Colchester Land Trust                                    | <br>State Route              |
|   | Cemetery - Public and Private                            | State Limited Access Highway |
|   | Public Facilities - Town and State Owned Facilities      |                              |
|   | Other - Fish & Game, Historical Society, Fire Department | <br>Local Collector Road     |
|   | State - State Forest and Wildlife Management Areas       | <br>Local Road (Paved)       |
|   | Town - Town Owned Open Space                             | <br>Local Road (Unpaved)     |
|   | Utilities - Norwich DPU/Northeast Utilities              | <br>Private Roads & ROWs     |
|   | Golf Course - Public Golf Course                         |                              |
|   |                                                          |                              |

Prepared by the Town of Colchester Planning and Zoning Department January 2016

## Data & Information Notes:

This map has been prepared using data obtained from recorded deeds, plats, other public records and data published by the State of CT DEEP. All data and information dipicted on this map shall be used solely for Assessment & Planning purposes only. Users should for Assessment & Planning purposes only. Users should consult the above mentioned soucres to verify all data and information shown. The information depicted herein shall not supercede any survey, of any kind, in which data has been obtained from field investigation and recordings completed by professional individulal(s) licensed by the State of Connecticut. The Town of Colchester shall not assume any legal responsibilities for the data and information that is displayed on this map.