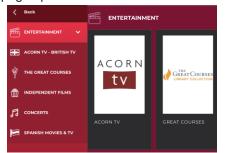

Open the menu and tap ENTERTAINMENT.

Tap the desired entertainment service.

The service detail page opens.

1

Tap **ACCESS**to to checkout a 7-day access pass.

The entertainment service will open in your desktop or mobile browser.

3

Browse series highlights, search favorites, and find new discoveries.

Use the search function to find content by title, actor, or character name.

4

2

Discover new shows on Acorn TV.

Tap Series to open seasons and episodes.