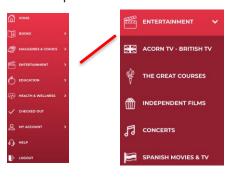

Open the menu and tap ENTERTAINMENT.

Tap the desired entertainment service.

The service detail page opens.

1

Tap **ACCESS**to to checkout a 7-day access pass.

The entertainment service will open in your desktop or mobile browser.

3

Browse series highlights, search favorites, and find new discoveries.

Use the search function to find content by title, actor, or character name.

4

2

Discover new shows on Acorn TV.

Tap Series to open seasons and episodes.