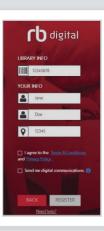

Access your library's RBdigital collectionin a browser.

Choose **REGISTER** to create an account or sign in with an existing account.

4

**NEW USER:** 

Enter library and user information.

Review terms and privacy policy.

Click REGISTER.

2

EXISTING USER: Click **SIGN IN**.

Review terms and privacy policy and click **OK**.

Click SIGN IN.

3

5

RBdigital will open to your library collection homepage.

Enter your user information and password.

Accept terms.

Click **NEXT**.

3

5

If prompted, select your library.

RBdigital will open to your library collection homepage.

4