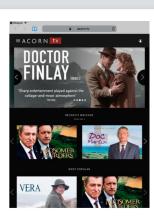

3

Browse series highlights, search favorites, and find new discoveries.

Use the search function to find content by title, actor, or character name.

4

2

Discover new shows on Acorn TV.

Tap Series to open seasons and episodes.