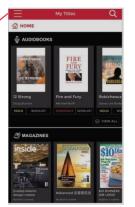

Available content will display.

4

Select the **MENU** icon in the upper left-hand corner.

Scroll through the menu and select a category to view more content.

The menu will display content available at your library.

6

**NOTE:** Scroll through content formats and specific titles or services to view featured items. You may also search for additional items and/or tap on a title cover to open a detail page and complete checkout.