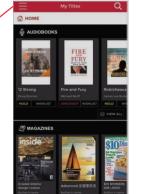

Available content will display.

4

Select the **MENU** icon in the upper left-hand corner.

Scroll through the menu and select a category to view more content.

The menu will display content available at your library.

6

**NOTE:** Scroll through content formats and specific titles or services to view featured items. You may also search for additional items and/or tap on a title cover to open a detail page and complete checkout.