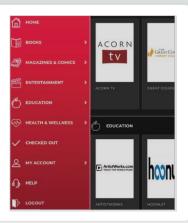

Select the **MENU** iconin upper left-handcorner.

Scroll through the menu and select a category to view more content.

Menu will display content available at your library.

6

**NOTE:** Scroll through content formats and specific titles or services to view featured items. You may also search for additional items and/or tap on a title cover to open a detail page and complete checkout.

Open the menu and tap ENTERTAINMENT.

Tap the desired entertainment service.

The service detail page opens.

1

Tap **ACCESS**to to checkout a 7-day access pass.

The entertainment service will open in your desktop or mobile browser.