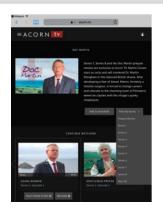

Video plays with prompts for closed captioning\* and full screen.

Tap RBdigital <back arrow to return to RBdigital = ACORN TV

IN THE PROPERTY OF THE PROPERTY OF

арр. **6** 

\*Note closed captioning may not be available for all series.