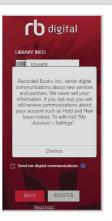

Enter your user information and password.

Accept terms.

Click **NEXT**.

3

5

If prompted, select your library.

RBdigital will open to your library collection homepage.

4