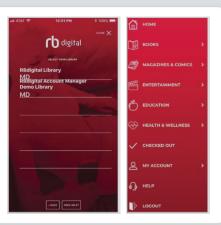

Available content will display.

4

Select the **MENU** icon in the upper left-hand corner.

Scroll through the menu and select a category to view more content.

The menu will display content available at your library.

Select the **MENU** iconin upper left-handcorner.

Scroll through the menu and select a category to view more content.

Menu will display content available at your library.

6

**NOTE:** Scroll through content formats and specific titles or services to view featured items. You may also search for additional items and/or tap on a title cover to open a detail page and complete checkout.