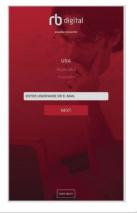

Download the RBdigital app.

Mobile apps require an existing RBdigital account.

Refer to the account setup / desktop login steps.

1

Open theapp.

Choose your country.

Click **NEXT**.

2

Enter your user information and password.

Accept terms.

Click **NEXT**.

3

5

If prompted, select your library.

RBdigital will open to your library collection homepage.

4