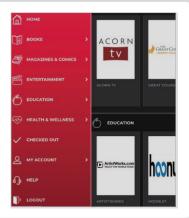

Available content will display.

4

Select the **MENU** icon in the upper left-hand corner.

Scroll through the menu and select a category to view more content.

The menu will display content available at your library.

6

**NOTE:** Scroll through content formats and specific titles or services to view featured items. You may also search for additional items and/or tap on a title cover to open a detail page and complete checkout.

Select the **MENU** iconin upper left-handcorner.

Scroll through the menu and select a category to view more content.

Menu will display content available at your library.

6

**NOTE:** Scroll through content formats and specific titles or services to view featured items. You may also search for additional items and/or tap on a title cover to open a detail page and complete checkout.