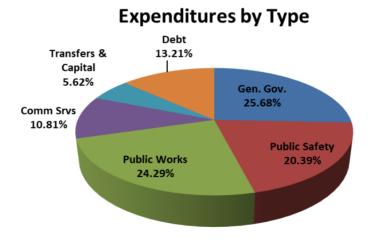

### EXPENDITURE SUMMARY

#### TOWN OF COLCHESTER BUDGET SUMMARY BY FUNCTION

|                            | ACTUAL<br>EXPENDITURES<br><u>FY 2018-2019</u> | ACTUAL<br>EXPENDITURES<br>FY 2019-2020 | ADOPTED<br>BUDGET<br><u>FY 2020-2021</u> | PROJECTED<br>ACTUAL<br>FY 2020-2021 | PROPOSED<br>BUDGET<br>FY 2021-2022 |
|----------------------------|-----------------------------------------------|----------------------------------------|------------------------------------------|-------------------------------------|------------------------------------|
| GENERAL GOVERNMENT         | 3,495,149                                     | 3,567,600                              | 3,780,915                                | 3,735,564                           | 4,033,351                          |
| PUBLIC SAFETY              | 2,885,321                                     | 2,874,674                              | 3,100,772                                | 3,084,543                           | 3,201,050                          |
| PUBLIC WORKS               | 3,388,047                                     | 3,325,588                              | 3,686,622                                | 3,644,785                           | 3,814,521                          |
| COMMUNITY & HUMAN SERVICES | 1,559,447                                     | 1,594,794                              | 1,691,056                                | 1,592,260                           | 1,698,057                          |
| DEBT                       | 1,710,415                                     | 2,075,164                              | 2,075,164                                | 2,075,164                           | 2,075,164                          |
| TRANSFERS                  | 1,682,466                                     | 1,178,650                              | 821,336                                  | 1,140,935                           | 882,819                            |
| TOTAL TOWN                 | 14,720,845                                    | 14,616,470                             | 15,155,865                               | 15,273,251                          | 15,704,962                         |
| BOARD OF EDUCATION*        | 40,367,299                                    | 41,262,496                             | 41,316,610                               | 41,397,941                          | 41,827,055                         |
| TOTAL BUDGET               | 55,088,144                                    | 55,878,966                             | 56,472,475                               | 56,671,192                          | 57,532,017                         |