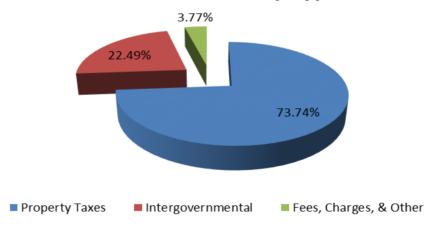

### **Revenue Sources by Type**

### REVENUE SUMMARY

|                                  | FY 2018-2019<br>Actual<br>Revenues | FY 2019-2020<br>Actual<br>Revenues | FY 2020-2021<br>Adopted<br>Budget | FY 2020-2021<br>Projected<br>Actuals | FY 2021-2022<br>Proposed<br>Budget |
|----------------------------------|------------------------------------|------------------------------------|-----------------------------------|--------------------------------------|------------------------------------|
| REVENUES:                        |                                    |                                    |                                   |                                      |                                    |
| Property Taxes:                  |                                    |                                    |                                   |                                      |                                    |
| Current taxes                    | 39,110,431                         | 40,182,494                         | 40,785,675                        | 40,573,311                           | 41,751,042                         |
| Delinquent taxes                 | 575,624                            | 300,629                            | 375,000                           | 310,000                              | 400,000                            |
| Interest & lien fees             | 342,189                            | 276,035                            | 250,000                           | 225,000                              | 275,000                            |
| Total property taxes             | 40,028,244                         | 40,759,158                         | 41,410,675                        | 41,108,311                           | 42,426,042                         |
| Intergovernmental:               |                                    |                                    |                                   |                                      |                                    |
| In lieu of taxes - PILOT         | 74,928                             | 74,928                             | 74,928                            | 74,928                               | 127,245                            |
| Mashantucket Pequot/Mohegan Fund | 23,167                             | 23,167                             | 23,167                            | 23,167                               | 23,167                             |
| Municipal Stabilization Grant    | 134,167                            | 134,167                            | 134,167                           | 134,167                              | 134,167                            |
| Distribution to Towns            | 5,677                              | 6,790                              | 5,000                             | 3,200                                | 5,000                              |
| Disability Exemptions            | 1,454                              | 1,610                              | 1,888                             | 1,499                                | 1,855                              |
| Additional Veterans Exemptions   | 7,082                              | 7,357                              | 7,255                             | 4,349                                | 5,679                              |
| Local Capital Improvement        | 136,187                            | 115,954                            | 116,454                           | 115,954                              | 115,954                            |
| Youth Services Grant             | 17,732                             | 17,732                             | 17,732                            | 17,921                               | 17,500                             |
| Emergency Management             | 7,404                              | 0                                  | 8,065                             | 0                                    | 0                                  |
| CARES Act DOL Unemployment       | 0                                  | 35,668                             | 0                                 | 63,500                               | 15,000                             |
| Total                            | 407,798                            | 417,373                            | 388,656                           | 438,685                              | 445,567                            |
| Intergovernmental - Education:   |                                    |                                    |                                   |                                      |                                    |
| ECS                              | 12,660,380                         | 12,299,883                         | 12,040,218                        | 12,135,292                           | 12,040,218                         |
| Special Education - Excess Costs | 539,115                            | 369,346                            | 500,000                           | 246,208                              | 450,000                            |
| Total                            | 13,199,495                         | 12,669,229                         | 12,540,218                        | 12,381,500                           | 12,490,218                         |
| Total intergovernmental          | 13,607,293                         | 13,086,602                         | 12,928,874                        | 12,820,185                           | 12,935,785                         |