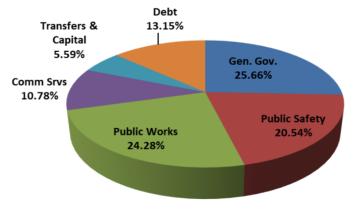

### TOWN OF COLCHESTER BUDGET SUMMARY BY FUNCTION

|                            | ACTUAL<br>EXPENDITURES<br>FY 2018-2019 | KPENDITURES EXPENDITURES BUDGET |            | PROJECTED<br>ACTUAL<br>FY 2020-2021 | PROPOSED<br>BUDGET<br>FY 2021-2022 |
|----------------------------|----------------------------------------|---------------------------------|------------|-------------------------------------|------------------------------------|
| CENERAL COVERNMENT         | 2 405 4 40                             | 2 567 600                       | 2 700 045  | 2 725 564                           | 4.040.762                          |
| GENERAL GOVERNMENT         | 3,495,149                              | 3,567,600                       | 3,780,915  | 3,735,564                           | 4,049,763                          |
| PUBLIC SAFETY              | 2,885,321                              | 2,874,674                       | 3,100,772  | 3,084,543                           | 3,241,564                          |
| PUBLIC WORKS               | 3,388,047                              | 3,325,588                       | 3,686,622  | 3,644,785                           | 3,832,014                          |
| COMMUNITY & HUMAN SERVICES | 1,559,447                              | 1,594,794                       | 1,691,056  | 1,592,260                           | 1,702,017                          |
| DEBT                       | 1,710,415                              | 2,075,164                       | 2,075,164  | 2,075,164                           | 2,075,164                          |
| TRANSFERS                  | 1,682,466                              | 1,178,650                       | 821,336    | 1,140,935                           | 882,819                            |
| TOTAL TOWN                 | 14,720,845                             | 14,616,470                      | 15,155,865 | 15,273,251                          | 15,783,341                         |
| BOARD OF EDUCATION*        | 40,367,299                             | 41,262,496                      | 41,316,610 | 41,397,941                          | 41,827,055                         |
| TOTAL BUDGET               | 55,088,144                             | 55,878,966                      | 56,472,475 | 56,671,192                          | 57,610,396                         |