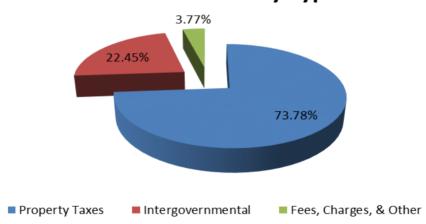

|                                    |
| Use of Fund Balance                     | 305,616                            | 414,089                            | 314,000                           | 714,930                              | 381,000                            |
| Total other financing sources           | 305,616                            | 414,089                            | 314,000                           | 714,930                              | 381,000                            |
| Total revenues                          | 56,294,390                         | 56,606,465                         | 56,472,475                        | 56,604,606                           | 57,610,396                         |

### **Revenue Sources by Type**





# **EXPENDITURE SUMMARY**



### TOWN OF COLCHESTER BUDGET SUMMARY BY FUNCTION

|                            | ACTUAL<br>EXPENDITURES<br>FY 2018-2019 | KPENDITURES EXPENDITURES BUDGET |            | PROJECTED<br>ACTUAL<br>FY 2020-2021 | PROPOSED<br>BUDGET<br>FY 2021-2022 |
|----------------------------|----------------------------------------|---------------------------------|------------|-------------------------------------|------------------------------------|
| CENERAL COVERNMENT         | 2 405 4 40                             | 2 567 600                       | 2 700 045  | 2 725 564                           | 4.040.762                          |
| GENERAL GOVERNMENT         | 3,495,149                              | 3,567,600                       | 3,780,915  | 3,735,564