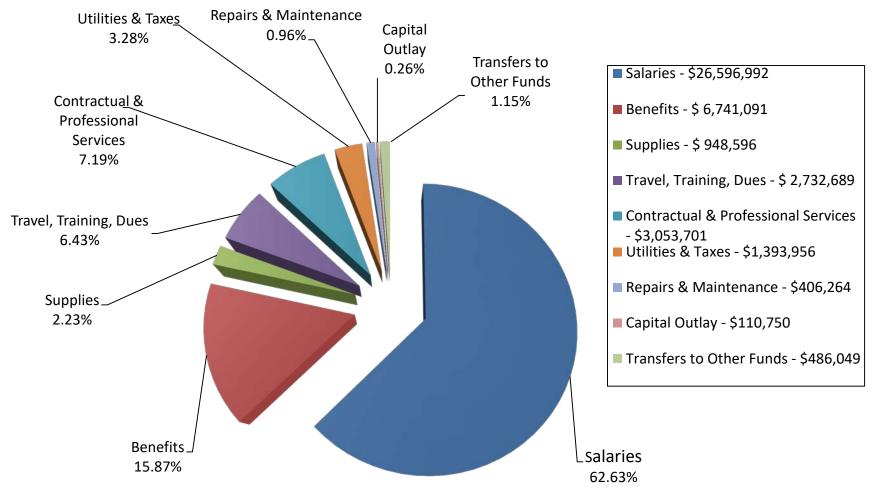

| COLCHESTER PUBLIC SCHOOLS<br>MAJOR ACCOUNT GROUPS - SUMMARY<br>FY 2020-2021 PROPOSED BUDGET AND FY 2019-2020 ADOPTED BUDGET |                                      |                                 |                                 |                                  |                         |                   |  |  |  |  |
|-----------------------------------------------------------------------------------------------------------------------------|--------------------------------------|---------------------------------|---------------------------------|----------------------------------|-------------------------|-------------------|--|--|--|--|
|                                                                                                                             | FY 2018-19<br>ACTUAL<br>EXPENDITURES | FY 2019-20<br>ADOPTED<br>BUDGET | FY 2019-20<br>REVISED<br>BUDGET | FY 2020-21<br>PROPOSED<br>BUDGET | INCREASE/<br>(DECREASE) | PERCENT<br>CHANGE |  |  |  |  |
| SALARIES                                                                                                                    | 25,234,279                           | 25,574,537                      | 25,532,246                      | 26,596,992                       | 1,022,455               | 4.00%             |  |  |  |  |
| EMPLOYEE BENEFITS                                                                                                           | 6,362,056                            | 6,943,007                       | 6,887,210                       | 6,741,091                        | (201,916)               | -2.91%            |  |  |  |  |
| SUPPLIES                                                                                                                    | 718,539                              | 697,707                         | 697,707                         | 948,596                          | 250,889                 | 35.96%            |  |  |  |  |
| TRAVEL, TRAINING, DUES                                                                                                      | 2,548,809                            | 2,470,397                       | 2,462,967                       | 2,732,689                        | 262,292                 | 10.62%            |  |  |  |  |
| CONTRACTUAL & OTHER SERVICES                                                                                                | 3,215,500                            | 3,429,636                       | 3,462,652                       | 3,053,701                        | (375,935)               | -10.96%           |  |  |  |  |
| UTILITIES AND TAXES                                                                                                         | 1,408,687                            | 1,419,210                       | 1,419,210                       | 1,393,956                        | (25,254)                | -1.78%            |  |  |  |  |
| REPAIRS & MAINTENANCE                                                                                                       | 374,774                              | 377,092                         | 369,857                         | 406,264                          | 29,172                  | 7.74%             |  |  |  |  |
| CAPITAL OUTLAY                                                                                                              | 61,128                               | 105,950                         | 85,687                          | 110,750                          | 4,800                   | 4.53%             |  |  |  |  |
| TRANSFERS TO OTHER FUNDS                                                                                                    | 443,527                              | 319,586                         | 686,684                         | 486,049                          | 166,463                 | 52.09%            |  |  |  |  |
| CONTINGENCY                                                                                                                 | 0                                    | (100,000)                       | 0                               | 0                                | 100,000                 |                   |  |  |  |  |
| TOTAL                                                                                                                       | 40,367,299                           | 41,237,122                      | 41,604,220                      | 42,470,088                       | 1,232,966               | 2.99%             |  |  |  |  |