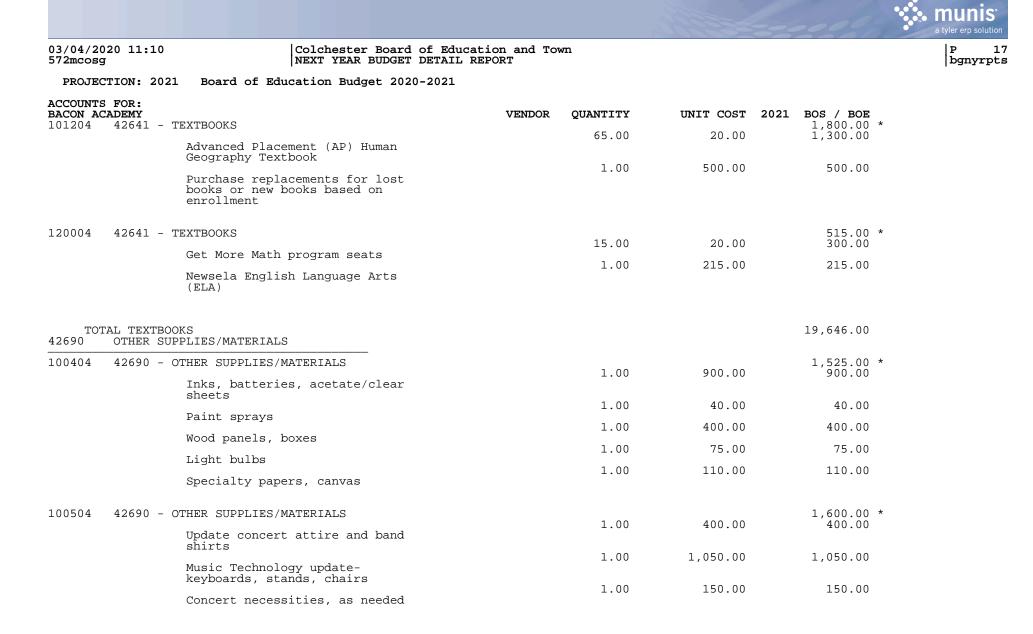

|                                   | FY 2018-19   | FY 2019-20 | FY 2019-20 | FY 2020-21 | COMPA      | RISON   |
|-----------------------------------|--------------|------------|------------|------------|------------|---------|
|                                   | ACTUAL       | ADOPTED    | REVISED    | PROPOSED   | INCREASE/  | PERCENT |
|                                   | EXPENDITURES | BUDGET     | BUDGET     | BUDGET     | (DECREASE) | CHANGE  |
| GROUNDS MAINTENANCE SUPPLIES      |              | Γ          | Γ          | 1          | Γ          | 1       |
| SYSTEM WIDE                       | 37,258       | 24,000     | 24,000     | 35,000     | 11,000     | 45.83%  |
| TOTAL                             | 37,258       | 24,000     | 24,000     | 35,000     | 11,000     | 45.83%  |
| TEXTBOOKS                         |              | 1          | 1          |            | 1          | 1       |
| COLCHESTER ELEMENTARY SCHOOL      | 22,066       | 26,437     | 26,437     | 27,056     | 619        | 2.34%   |
| JACK JACKTER INTERMEDIATE SCHOOL  | 29,524       | 22,120     | 22,120     | 17,593     | (4,527)    | -20.47% |
| WILLIAM J. JOHNSTON MIDDLE SCHOOL | 5,703        | 3,000      | 3,000      | 7,936      | 4,936      | 164.53% |
| BACON ACADEMY                     | 15,508       | 17,478     | 17,478     | 19,646     | 2,168      | 12.40%  |
| TOTAL                             | 72,801       | 69,035     | 69,035     | 72,231     | 3,196      | 4.63%   |
| LIBRARY BOOKS                     |              | I          | I          | 1          | I          | 1       |
| CENTRAL OFFICE                    | 14,698       | 14,627     | 14,627     | 14,664     | 37         | 0.25%   |
| TOTAL                             | 14,698       | 14,627     | 14,627     | 14,664     | 37         | 0.25%   |
| PERIODICALS                       |              |            |            |            |            |         |
| JACK JACKTER INTERMEDIATE SCHOOL  | 1,508        | 1,398      | 1,398      | 1,326      | (72)       | -5.15%  |
| WILLIAM J. JOHNSTON MIDDLE SCHOOL | 679          | 1,232      | 1,232      | 629        | (603)      | -48.94% |
| CENTRAL OFFICE                    | 1,451        | 0          | 0          | 0          | 0          | 0.00%   |
| TOTAL                             | 3,638        | 2,630      | 2,630      | 1,955      | (675)      | -25.67% |

|                                   | FY 2018-19             | FY 2019-20        | FY 2019-20        | FY 2020-21         | COMPAR                  |                   |
|-----------------------------------|------------------------|-------------------|-------------------|--------------------|-------------------------|-------------------|
|                                   | ACTUAL<br>EXPENDITURES | ADOPTED<br>BUDGET | REVISED<br>BUDGET | PROPOSED<br>BUDGET | INCREASE/<br>(DECREASE) | PERCENT<br>CHANGE |
| OTHER SUPPLIES/MATERIALS          |                        |                   |                   |                    |                         |                   |
| COLCHESTER ELEMENTARY SCHOOL      | 24,641                 | 22,371            | 22,371            | 21,287             | (1,084)                 | -4.85%            |
| JACK JACKTER INTERMEDIATE SCHOOL  | 35,213                 | 35,047            | 35,047            | 43,051             | 8,004                   | 22.84%            |
| WILLIAM J. JOHNSTON MIDDLE SCHOOL | 26,286                 | 36,363            | 36,363            | 46,393             | 10,030                  | 27.58%            |
| BACON ACADEMY                     | 95,481                 | 77,064            | 77,064            | 90,430             | 13,366                  | 17.34%            |
| SPECIAL EDUCATION                 | 7,487                  | 13,819            | 13,819            | 19,160             | 5,341                   | 38.65%            |
| CENTRAL OFFICE                    | 8,724                  | 10,200            | 10,200            | 9,700              | (500)                   | -4.90%            |
| SYSTEM WIDE                       | 119,707                | 74,842            | 74,842            | 267,000            | 192,158                 | 256.75%           |
| TOTAL                             | 317,539                | 269,706           | 269,706           | 497,021            | 227,315                 | 84.28%            |
| PROFESSIONAL DEVELOPMENT          |                        |                   |                   | 1                  |                         |                   |
| COLCHESTER ELEMENTARY SCHOOL      | 3,282                  | 4,315             | 4,315             | 4,350              | 35                      | 0.81%             |
| JACK JACKTER INTERMEDIATE SCHOOL  | 2,521                  | 4,250             | 4,250             | 4,500              | 250                     | 5.88%             |
| WILLIAM J. JOHNSTON MIDDLE SCHOOL | 1,125                  | 4,450             | 4,450             | 4,600              | 150                     | 3.37%             |
| BACON ACADEMY                     | 5,957                  | 7,500             | 7,500             | 7,600              | 100                     | 1.33%             |
| SPECIAL EDUCATION                 | 1,130                  | 11,200            | 11,200            | 13,200             | 2,000                   | 17.86%            |
| CENTRAL OFFICE                    | 7,929                  | 4,500             | 4,500             | 5,000              | 500                     | 11.11%            |
| SYSTEM WIDE                       | 5,724                  | 15,000            | 15,000            | 14,380             | (620)                   | -4.13%            |
| TOTAL                             | 27,668                 | 51,215            | 51,215            | 53,630             | 2,415                   | 4.72%             |