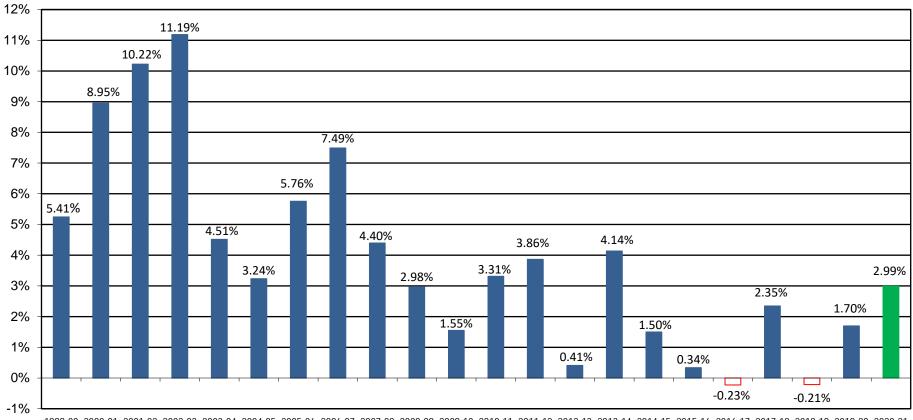

%              |
| 2019-20           | 41,237,122            | 687,778            | 1.70%               |
| 2020-21 <b>(1</b> | ) 42,470,088          | 1,232,966          | 2.99%               |

(1) All years represent Original Adopted Budget except FY 2020-2021 Proposed Budget.

- (2) FY 2010-2011 and FY 2009-2010 Adopted Budgets include \$1,932,716 of Federal ARRA State Fiscal Stabilization Funds provided directly to the Board of Education
- (3) FY 2011-2012 Adopted Budget includes \$550,000 of funding from the Federal Jobs bill
- (4) Does not include additional appropriation of \$212,000
- (5) Does not include additional appropriations of \$20,166 for Liability Insurance and \$56,254 for Capital Outlay.

## COLCHESTER PUBLIC SCHOOLS PERCENTAGE BUDGET INCREASE BUDGET YEARS 2000 - 2021



1999-00 2000-01 2001-02 2002-03 2003-04 2004-05 2005-06 2006-07 2007-08 2008-09 2009-10 2010-11 2011-12 2012-13 2013-14 2014-15 2015-16 2016-17 2017-18 2018-19 2019-20 2020-21

## **BUDGET YEAR**

All years represent Original Adopted Budget except FY 2020-21 Proposed Budget.

FY 2010-2011 and FY 2009-2010 Adopted Budget include \$1,932,716 of Federal ARRA - State Fiscal Stabilization funds and FY 2011-2012 Adopted Budget includes \$550,000 of Federal Jobs Bills funds provided directly to the Board of Education.



We create innovative thinkers for a dynamic world

## **COLCHESTER PUBLIC SCHOOLS**

## FY 2020-2021 CAPITAL BUDGET SUBMISSION 3-YEAR PROJECTION

| DISTRICT WIDE                                                   | FY 2020/21 | FY 2021/22 | FY 2022/23 |
|------------------------