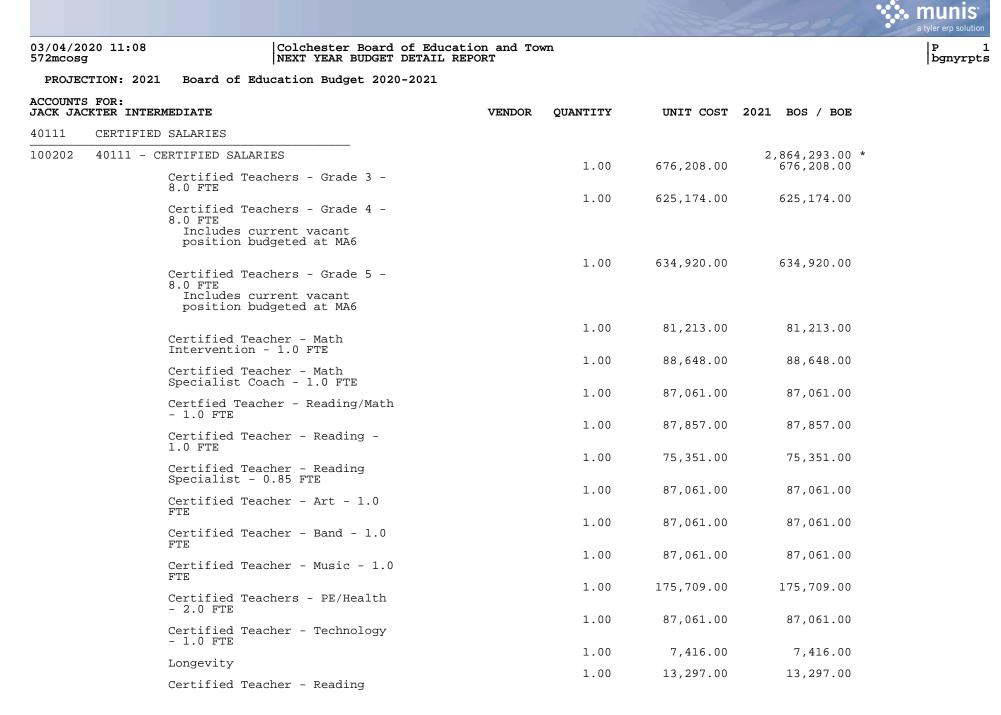

We create innovative thinkers for a dynamic world

|                                   | FY 2018-19             | FY 2019-20        | FY 2019-20        | FY 2020-21         | COMPAR                  | RISON             |
|-----------------------------------|------------------------|-------------------|-------------------|--------------------|-------------------------|-------------------|
|                                   | ACTUAL<br>EXPENDITURES | ADOPTED<br>BUDGET | REVISED<br>BUDGET | PROPOSED<br>BUDGET | INCREASE/<br>(DECREASE) | PERCENT<br>CHANGE |
|                                   | EAPENDITURES           | BUDGET            | BUDGET            | BUDGET             | (DECREASE)              | CHANGE            |
| CERTIFIED PERSONNEL SALARIES      |                        | Γ                 | [                 | Γ                  | [                       |                   |
| COLCHESTER ELEMENTARY SCHOOL      | 2,716,058              | 2,693,113         | 2,693,113         | 2,904,964          | 211,851                 | 7.87%             |
| JACK JACKTER INTERMEDIATE SCHOOL  | 3,046,734              | 3,087,055         | 3,087,055         | 3,259,694          | 172,639                 | 5.59%             |
| WILLIAM J. JOHNSTON MIDDLE SCHOOL | 3,923,431              | 3,984,440         | 3,984,440         | 4,055,190          | 70,750                  | 1.78%             |
| BACON ACADEMY                     | 5,679,880              | 5,693,633         | 5,693,633         | 5,904,255          | 210,622                 | 3.70%             |
| SPECIAL EDUCATION                 | 3,661,011              | 3,638,619         | 3,638,619         | 3,780,337          | 141,718                 | 3.89%             |
| CENTRAL OFFICE                    | 405,108                | 401,287           | 403,274           | 406,280            | 4,993                   | 1.24%             |
| SYSTEM WIDE                       | 182,974                | 219,871           | 217,884           | 220,357            | 486                     | 0.22%             |
| TOTAL                             | 19,615,196             | 19,718,018        | 19,718,018        | 20,531,077         | 813,059                 | 4.12%             |
| CLASSIFIED PERSONNEL SALARIES     |                        |                   |                   |                    |                         |                   |
| COLCHESTER ELEMENTARY SCHOOL      | 779,316                | 795,763           | 803,469           | 737,950            | (57,813)                | -7.27%            |
| JACK JACKTER INTERMEDIATE SCHOOL  | 650,510                | 636,395           | 644,625           | 684,277            | 47,882                  | 7.52%             |
| WILLIAM J. JOHNSTON MIDDLE SCHOOL | 583,148                | 612,686           | 620,902           | 627,554            | 14,868                  | 2.43%             |
| BACON ACADEMY                     | 780,205                | 807,891           | 821,049           | 895,231            | 87,340                  | 10.81%            |
| SPECIAL EDUCATION                 | 1,606,985              | 1,693,064         | 1,652,597         | 1,631,394          | (61,670)                | -3.64%            |
| CENTRAL OFFICE                    | 509,065                | 508,336           | 516,668           | 593,995            | 85,659                  | 16.85%            |
| SYSTEM WIDE                       | 630,999                | 737,934           | 690,468           | 800,763            | 62,829                  | 8.51%             |
| TOTAL                             | 5,540,228              | 5,792,069         | 5,749,778         | 5,971,164          | 179,095                 | 3.09%             |