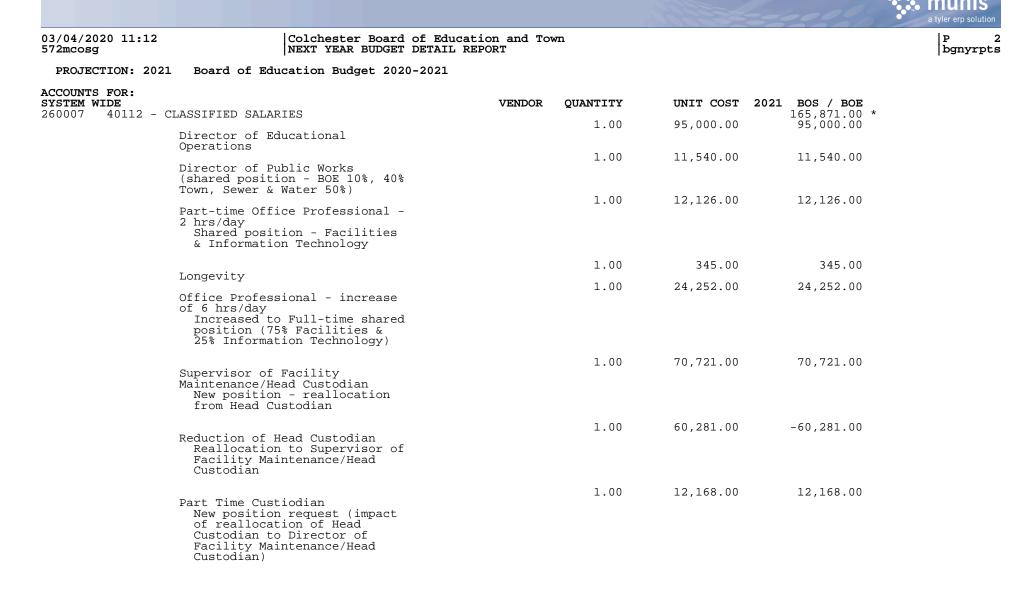

|                                                 | 1 00     |            | 70,000.00 *                |                      |
|                      | Classified daily substitute<br>Based on historical<br>expenditures | S                                               | 1.00     | 70,000.00  | 70,000.00                  |                      |
| 259007               | 40112 - CLASSIFIED CONTRACT SETTLMENT<br>Estimated merit salary    | S                                               | 1.00     | 20,259.00  | 20,259.00 *<br>20,259.00   |                      |
|                      | increases for non-union classified employees                       |                                                 |          |            |                            |                      |



|                                                             |                                                                                           |        |          |            |                                      | a tyler erp solution |
|-------------------------------------------------------------|-------------------------------------------------------------------------------------------|--------|----------|------------|--------------------------------------|----------------------|
| 03/04/2020 11:12<br>572mcosg                                | Colchester Board of Educati<br>NEXT YEAR BUDGET DETAIL REP                                |        | vn       |            |                                      | P 3<br>bgnyrpts      |
| PROJECTION: 2021 Board of