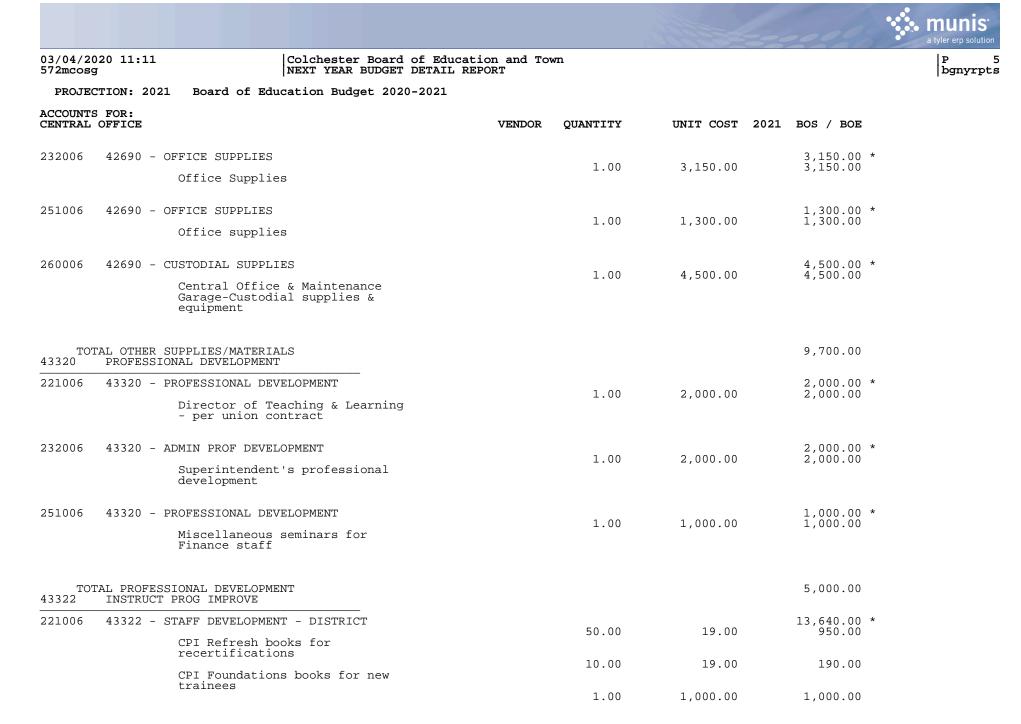

|                                   | FY 2018-19             | FY 2019-20        | FY 2019-20        | FY 2020-21         | COMPAR                  |                   |
|-----------------------------------|------------------------|-------------------|-------------------|--------------------|-------------------------|-------------------|
|                                   | ACTUAL<br>EXPENDITURES | ADOPTED<br>BUDGET | REVISED<br>BUDGET | PROPOSED<br>BUDGET | INCREASE/<br>(DECREASE) | PERCENT<br>CHANGE |
| POSTAGE                           |                        |                   |                   | I                  |                         |                   |
| COLCHESTER ELEMENTARY SCHOOL      | 0                      | 2,500             | 2,500             | 2,500              | 0                       | 0.00%             |
| JACK JACKTER INTERMEDIATE SCHOOL  | 1,750                  | 2,000             | 2,000             | 3,000              | 1,000                   | 50.00%            |
| WILLIAM J. JOHNSTON MIDDLE SCHOOL | 3,101                  | 2,500             | 2,500             | 3,000              | 500                     | 20.00%            |
| BACON ACADEMY                     | 3,605                  | 5,500             | 5,500             | 4,500              | (1,000)                 | -18.18%           |
| SPECIAL EDUCATION                 | 1,445                  | 1,700             | 1,700             | 1,700              | 0                       | 0.00%             |
| CENTRAL OFFICE                    | 2,099                  | 3,500             | 3,500             | 3,000              | (500)                   | -14.29%           |
| TOTAL                             | 12,000                 | 17,700            | 17,700            | 17,700             | 0                       | 0.00%             |
| INSTRUCTIONAL SUPPLIES            |                        | 1                 | Γ                 | Γ                  | Γ                       | r                 |
| COLCHESTER ELEMENTARY SCHOOL      | 47,857                 | 45,940            | 45,940            | 47,012             | 1,072                   | 2.33%             |
| JACK JACKTER INTERMEDIATE SCHOOL  | 37,594                 | 41,435            | 41,435            | 48,843             | 7,408                   | 17.88%            |
| WILLIAM J. JOHNSTON MIDDLE SCHOOL | 19,078                 | 35,250            | 35,250            | 30,191             | (5,059)                 | -14.35%           |
| BACON ACADEMY                     | 92,248                 | 98,834            | 98,834            | 98,714             | (120)                   | -0.12%            |
| SPECIAL EDUCATION                 | 1,987                  | 14,750            | 14,750            | 18,000             | 3,250                   | 22.03%            |
| TOTAL                             | 198,764                | 236,209           | 236,209           | 242,760            | 6,551                   | 2.77%             |
| MAINTENANCE SUPPLIES              |                        | 1                 | 1                 | I                  | I                       |                   |
| COLCHESTER ELEMENTARY SCHOOL      | 8,806                  | 11,500            | 11,500            | 11,500             | 0                       | 0.00%             |
| JACK JACKTER INTERMEDIATE SCHOOL  | 17,664                 | 16,200            | 16,200            | 17,665             | 1,465                   | 9.04%             |
| WILLIAM J. JOHNSTON MIDDLE SCHOOL | 12,773                 | 13,500            | 13,500            | 13,500             | 0                       | 0.00%             |
| BACON ACADEMY                     | 20,998                 | 20,000            | 20,000            | 22,000             | 2,000                   | 10.00%            |
| CENTRAL OFFICE                    | 1,600                  | 2,600             | 2,600             | 2,600              | 0                       | 0.00%             |
| TOTAL                             | 61,841                 | 63,800            | 63,800            | 67,265             | 3,465                   | 5.43%             |

|                                   | FY 2018-19   | FY 2019-20 | FY 2019-20 | FY 2020-21 | COMPA      | RISON   |
|-----------------------------------|--------------|------------|------------|------------|------------|---------|
|                                   | ACTUAL       | ADOPTED    | REVISED    | PROPOSED   | INCREASE/  | PERCENT |
|                                   | EXPENDITURES | BUDGET     | BUDGET     | BUDGET     | (DECREASE) | CHANGE  |
| GROUNDS MAINTENANCE SUPPLIES      |              | Γ          | Γ          | 1          | Γ          | 1       |
| SYSTEM WIDE                       | 37,258       | 24,000     | 24,000     | 35,000     | 11,000     | 45.83%  |
| TOTAL                             | 37,258       | 24,000     | 24,000     | 35,000     | 11,000     | 45.83%  |
| TEXTBOOKS                         |              | 1          | 1          |            | 1          | 1       |
| COLCHESTER ELEMENTARY SCHOOL      | 22,066       | 26,437     | 26,437     | 27,056     | 619        | 2.34%   |
| JACK JACKTER INTERMEDIATE SCHOOL  | 29,524       | 22,120     | 22,120     | 17,593     | (4,527)    | -20.47% |
| WILLIAM J. JOHNSTON MIDDLE SCHOOL | 5,703        | 3,000      | 3,000      | 7,936      | 4,936      | 164.53% |
| BACON ACADEMY                     | 15,508       | 17,478     | 17,478     | 19,646     | 2,168      | 12.40%  |
| TOTAL                             | 72,801       | 69,035     | 69,035     | 72,231     | 3,196      | 4.63%   |
| LIBRARY BOOKS                     |              | I          | I          | 1          | I          | 1       |
| CENTRAL OFFICE                    | 14,698       | 14,627     | 14,627     | 14,664     | 37         | 0.25%   |
| TOTAL                             | 14,698       | 14,627     | 14,627     | 14,664     | 37         | 0.25%   |
| PERIODICALS                       |              |            |            |            |            |         |
| JACK JACKTER INTERMEDIATE SCHOOL  | 1,508        | 1,398      | 1,398      | 1,326      | (72)       | -5.15%  |
| WILLIAM J. JOHNSTON MIDDLE SCHOOL | 679          | 1,232      | 1,232      | 629        | (603)      | -48.94% |
| CENTRAL OFFICE                    | 1,451        | 0          | 0          | 0          | 0          | 0.00%   |
| TOTAL                             | 3,638        | 2,630      | 2,630      | 1,955      | (675)      | -25.67% |

|                                   | FY 2018-19             | FY 2019-20        | FY 2019-20        | FY 2020-21         | COMPAR                  |                   |
|-----------------------------------|------------------------|-------------------|-------------------|--------------------|-------------------------|-------------------|
|                                   | ACTUAL<br>EXPENDITURES | ADOPTED<br>BUDGET | REVISED<br>BUDGET | PROPOSED<br>BUDGET | INCREASE/<br>(DECREASE) | PERCENT<br>CHANGE |
| OTHER SUPPLIES/MATERIALS          |                        |                   |                   |                    |                         |                   |
| COLCHESTER ELEMENTARY SCHOOL      | 24,641                 | 22,371            | 22,371            | 21,287             | (1,084)                 | -4.85%            |
| JACK JACKTER INTERMEDIATE SCHOOL  | 35,213                 | 35,047            | 35,047            | 43,051             | 8,004                   | 22.84%            |
| WILLIAM J. JOHNSTON MIDDLE SCHOOL | 26,286                 | 36,363            | 36,363            | 46,393             | 10,030                  | 27.58%            |
| BACON ACADEMY                     | 95,481                 | 77,064            | 77,064            | 90,430             | 13,366                  | 17.34%            |
| SPECIAL EDUCATION                 | 7,487                  | 13,819            | 13,819            | 19,160             | 5,341                   | 38.65%            |
| CENTRAL OFFICE                    | 8,724                  | 10,200            | 10,200            | 9,700              | (500)                   | -4.90%            |
| SYSTEM WIDE                       | 119,707                | 74,842            | 74,842            | 267,000            | 192,158                 | 256.75%           |
| TOTAL                             | 317,539                | 269,706           | 269,706           | 497,021            | 227,315                 | 84.28%            |
| PROFESSIONAL DEVELOPMENT          |                        |                   |                   | 1                  |                         |                   |
| COLCHESTER ELEMENTARY SCHOOL      | 3,282                  | 4,315             | 4,315             | 4,350              | 35                      | 0.81%             |
| JACK JACKTER INTERMEDIATE SCHOOL  | 2,521                  | 4,250             | 4,250             | 4,500              | 250                     | 5.88%             |
| WILLIAM J. JOHNSTON MIDDLE SCHOOL | 1,125                  | 4,450             | 4,450             | 4,600              | 150                     | 3.37%             |
| BACON ACADEMY                     | 5,957                  | 7,500             | 7,500             | 7,600              | 100                     | 1.33%             |
| SPECIAL EDUCATION                 | 1,130                  | 11,200            | 11,200            | 13,200             | 2,000                   | 17.86%            |
| CENTRAL OFFICE                    | 7,929                  | 4,500             | 4,500             | 5,000              | 500                     | 11.11%            |
| SYSTEM WIDE                       | 5,724                  | 15,000            | 15,000            | 14,380             | (620)                   | -4.13%            |
| TOTAL                             | 27,668                 | 51,215            | 51,215            | 53,630             | 2,415                   | 4.72%             |