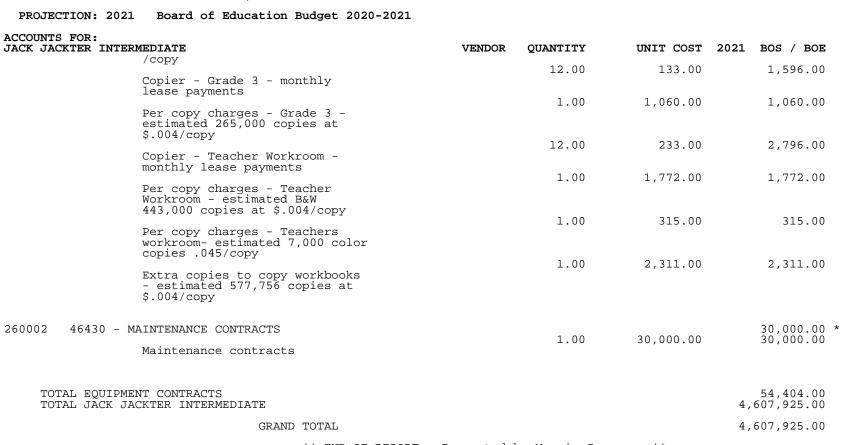

| rade 4 - monthly<br>ents<br>narges - Teacher                 |        | 1.00                    | 1,303.00                |                                           |                      |
| Workroom -<br>copies at S                                                                              | estimated 343,000<br>\$.0038/copy<br>rade 5 - monthly        |        | 12.00                   | 185.00                  | 2,220.00                                  |                      |
| lease payme<br>Per copy cl                                                                             | ents<br>harges - Teacher<br>estimated 363,000                |        | 1.00                    | 1,379.00                | 1,379.00                                  |                      |



Colchester Board of Education and Town

NEXT YEAR BUDGET DETAIL REPORT

03/04/2020 11:08

572mcosg

\*\* END OF REPORT - Generated by Maggie Cosgrove \*\*

tyler e<u>rp solutio</u>

bgnyrpts

16

ΙP

|              |                |                                              | FY 2018-2019<br>ACTUAL<br>EXPENDITURES | FY 2019-2020<br>ADOPTED<br>BUDGET | FY 2019-2020<br>REVISED<br>BUDGET | FY 2020-2021<br>PROPOSED<br>BUDGET | INCREASE<br>(DECREASE)<br>COL 4 - COL 2 |
|--------------|----------------|----------------------------------------------|----------------------------------------|-----------------------------------|-----------------------------------|------------------------------------|-----------------------------------------|
|              |                | SALARIES